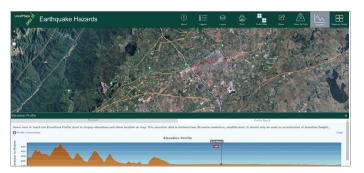

## Separately or all together! ArcGIS Online or Portal for ArcGIS

**LocalMaps** is a highly configurable, Local Government focused web-mapping application provided by Eagle Technology which forms a key part of the ArcGIS for Local Government solution. It is designed to be intuitive and powerful for end users while having simple deployment and maintenance. Designed specifically to meet the needs of New Zealand Local Government, LocalMaps is the next generation of Web Mapping applications and features the following key benefits:

| Internal or Public                      | Can be configured for either internal or public use including the ability to control security at different levels                                                                                 |
|-----------------------------------------|---------------------------------------------------------------------------------------------------------------------------------------------------------------------------------------------------|
| Flexible deployment                     | LocalMaps can be deployed on premise, in cloud (public/private) or hybrid environments                                                                                                            |
| Enterprise Integration                  | Capabilities Connect your web mapping with associated information from other enterprise systems                                                                                                   |
| Accessible on all devices               | Being specifically designed to be responsive to different platforms LocalMaps can be accessed on any iOS, Android or Windows smart device (tablet, mobile), desktop or web browser                |
| Powered by WebApp<br>Builder for ArcGIS | Based upon Esri's powerful WebApp Builder for ArcGIS technology, LocalMaps allows you to easily deploy web mapping for any user, with the right data, tools and user experience to fit your needs |
| Fully configurable                      | Through the use of web-based administration tools it is designed to provide flexibility - eliminating the need for coding                                                                         |
| Extensible                              | Additional capabilities can be easily added through the use of self-contained UI "widgets"                                                                                                        |
| No Cost Implementation and Support      | Full implementation, configuration and support will be provided at no additional cost to Esri LG clients                                                                                          |