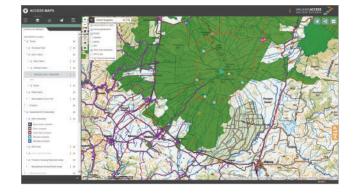

# GBS has the knowledge and experience to craft a great solution to meet your needs.

A range of highly functional widgets, configurable and extendable using Web AppBuilder and our supported Waahi Framework. Example widgets are:

#### Custom

- The Interrogate Framework Search, Identify, Select, Query, Spatial Ouery, Results
- Advanced Draw and Measure
- Advanced Print
- Advanced Share
- Advanced Reporting (ART Automated Reporting Tool)
- Integration with other key systems (e.g. Isolink)

#### **COTS**

- Edit
- Layers/Legend/Basemaps/Add Data
- Find location/Coordinates
- Application Switcher

NZ Walking Access Commission