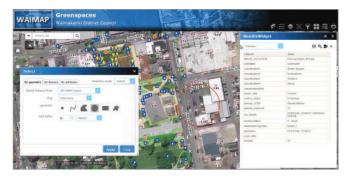

# GBS has the knowledge and experience to craft a great solution to meet your needs.

A range of highly functional widgets, configurable and extendable using Web AppBuilder and our supported Waahi Framework. Example widgets are:

#### Custom

- The Interrogate Framework Search, Identify, Select, Query, Spatial Ouery, Results
- Advanced Draw and Measure
- Advanced Print
- Advanced Share
- Advanced Reporting (ART Automated Reporting Tool)
- Integration with other key systems (e.g. Isolink)

#### **COTS**

- Edit
- Layers/Legend/Basemaps/Add Data
- Find location/Coordinates
- Application Switcher

NZ Walking Access Commission