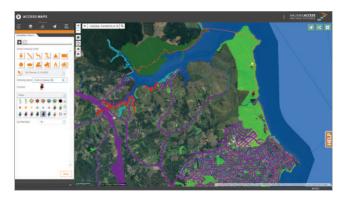

# GBS has the expertise and experience to craft a great ArcGIS Online or Portal for ArcGIS-based solution to meet your web mapping needs.

**GBS** offers a highly configurable and extensible web mapping solution called Waahi. It is based on core Esri COTS tools and compatible tailored and custom add-ons. Waahi is designed to be easy to deploy and maintain, with highly intuitive user workflows. Waahi offer the following key benefits: