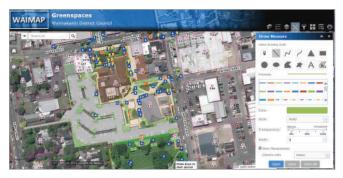

# GBS has the knowledge and experience to craft a great solution to meet your needs.

A range of highly functional widgets, configurable and extendable using Web AppBuilder and our supported Waahi Framework. Example widgets are:

#### Custom

- The Interrogate Framework Search, Identify, Select, Query, Spatial Ouery, Results
- Advanced Draw and Measure
- Advanced Print
- Advanced Share
- Advanced Reporting (ART Automated Reporting Tool)
- Integration with other key systems (e.g. Isolink)